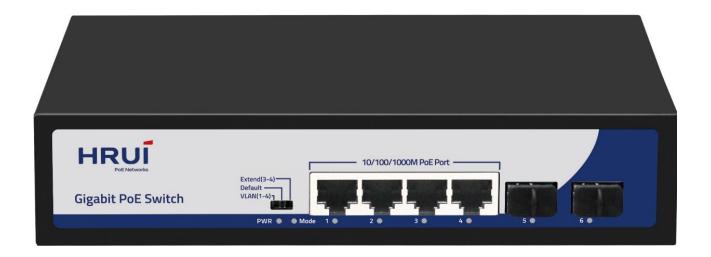

# 6-Port Gigabit PoE Switch

#### **Product Highlights**

- 4\* 1G PoE ports+2 \*1G SFP port
- Complies with IEEE 802.3, IEEE 802.3u, IEEE 802.3ab, IEEE 802.3z, and IEEE 802.3x standards
- RJ45 port supports 10M/100M/1G adaptation
- Flow control method: Full duplex uses IEEE 802.3x standard, while half duplex uses Back pressure standard
- Supports automatic port flipping (Auto MDI/MDIX)
- Adopting a storage and forwarding exchange mechanism
- The panel indicator LED will monitor the working status and assist in fault analysis
- Supports VLAN, Default, and Extend modes

### **Hardware Features**

| Description                       | Specification                                                                                                                                                                                                                                                                                                                                                                                         |
|-----------------------------------|-------------------------------------------------------------------------------------------------------------------------------------------------------------------------------------------------------------------------------------------------------------------------------------------------------------------------------------------------------------------------------------------------------|
| Surge Protection                  | Port Surge: common mode 4KV<br>Electrostatic ESD: Air 8KV, Contact 6KV                                                                                                                                                                                                                                                                                                                                |
| Operating Temperature             | 0~40°C                                                                                                                                                                                                                                                                                                                                                                                                |
| Storage Temperature               | -40 °C to 70 °C                                                                                                                                                                                                                                                                                                                                                                                       |
| Operation Humidity                | 10%~90%,non condensing                                                                                                                                                                                                                                                                                                                                                                                |
| Storage Humidity                  | 5%~95%,non condensing                                                                                                                                                                                                                                                                                                                                                                                 |
| PWR Red LED                       | On: Powered on Off: Powered off                                                                                                                                                                                                                                                                                                                                                                       |
| Mode Green LED                    | On:VLAN Flashing:Extend Off:Default                                                                                                                                                                                                                                                                                                                                                                   |
| 1-6 Green LED                     | On:10M/100M/1G Link normal Off: Link blocked Flashing: Data transmitting                                                                                                                                                                                                                                                                                                                              |
| VLAN/Default/Extend Modes Buttons | VLAN: Isolation mode, 1-4 ports isolated from each other, communicating with 5-6 ports  Default: Normal mode, all interfaces can communicate with each other, transmission distance is within 100 meters, transmission rate is 10/100Mbps adaptive  Extend: Link extension mode, 3-4 port PoE power supply and data transmission distance can be extended to 250 meters, transmission speed is 10Mbps |