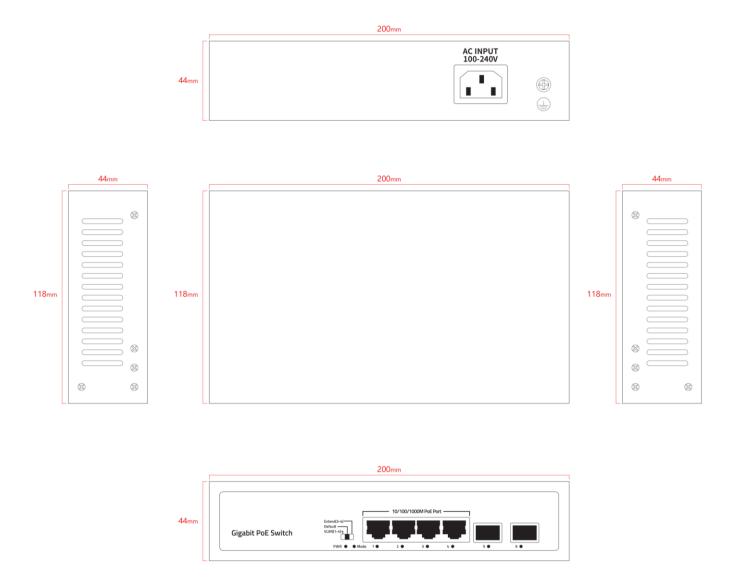

## **Product Structure Diagram**

### **Hardware Features**

| Description                 | Specification                                                                                                                                          |
|-----------------------------|--------------------------------------------------------------------------------------------------------------------------------------------------------|
| Model                       | HR900-AFG-42NS                                                                                                                                         |
| Interface                   | 4 *1G PoE ports 2* 1G SFP port                                                                                                                         |
| Port Standard               | IEEE802.3 (Ethernet) IEEE802.3u (Fast Ethernet) IEEE802.3ab (Gigabit Ethernet) IEEE 802.3z (Gigabit Ethernet Fiber Standard) IEEE802.3x (Flow Control) |
| Bandwidth                   | 12Gbps                                                                                                                                                 |
| Packet Forwarding Rate      | 8.928Mpps                                                                                                                                              |
| Packet Buffer               | 1Mbit                                                                                                                                                  |
| MAC Address Table           | 2K                                                                                                                                                     |
| Transmission Method         | Store and Forward                                                                                                                                      |
| PoE Standard                | IEEE802.3af (15.4W)<br>IEEE802.3at (30W)                                                                                                               |
| PoE Port Output Voltage     | DC 44-57V                                                                                                                                              |
| PoE Ports                   | Port 1-4 PoE power output <30W                                                                                                                         |
| PoE Power Budget            | 115W                                                                                                                                                   |
| Power Supply                | AC 100-240V 50/60Hz<br>DC 52V 2.3A                                                                                                                     |
| Mainboard Power Consumption | 3.8W                                                                                                                                                   |
| Structure Information       | Product Dimensions :200*118*44mm Packaging Dimensions : 245*190*60mm Product Net Weight:0.63Kg Product Gross Weight:0.93Kg                             |
| Packing Information         | Carton Dimensions:520*320*400mm Packing Quantity: 20PCS Packing Weight: 19.6KG                                                                         |
| Package Contents            | Switch 1pcs, power cord 1pcs, manual 1pcs,certificate of qualification 1pcs                                                                            |
| Fan Quantity                | 0                                                                                                                                                      |
| Installation                | Desktop                                                                                                                                                |